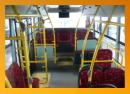

## **Technical details of Citybus version**

Sizes: Height:

2920 mm (with AC) 7500 mm

Length: 7500 mm Width: 2450 mm Wheel base: 5100 mm

GW: 9200 kg Weight: 5500 kg (with AC)

Nr. of passengers :

Maximum 25 +1 seating and 30 standing. Many versions available