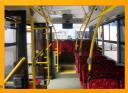

## **Technical details of Citybus version**

Sizes: Height:

2920 mm (with AC) 7500 mm

Length: 7500 mm Width: 2450 mm Wheel base: 5100 mm

GW: 9200 kg Weight: 5500 kg (with AC)

Nr. of passengers :

Maximum 25 +1 seating and 30 standing. Many versions available