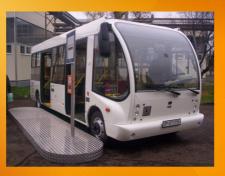

## SAFETY, ENVIRONMENT-FRIENDLY, ECONOMICALLY

CsM Urbanus is a very attractive, safety, environment friendly and cost effective vehicle.

There are two versions available: citybus (M3/I, II) and intercity bus (M3/III)

## **Technical details of Citybus version**

Sizes: Height:

2920 mm (with AC) 7500 mm

Length: 7500 mm Width: 2450 mm Wheel base: 5100 mm

GW: 9200 kg Weight: 5500 kg (with AC)

Nr. of passengers :

Maximum 25 +1 seating and 30 standing. Many versions available

<u>Frame:</u> Stainless steel. Outside covering made of GRP.

Suspension:

Driven rear axle and independent front suspension with air springs, shock absorbers, kneeling function and disk brakes.

Wheels: 215/75-R17.5".

Engine: EU 5 Diesel, 140 HP (103 kW) or 160 HP (118kW).

Transmission: 6 gears manual or automatic.

Steering:

Servo system. Adjustable in angle and height. Dashboard is moving together with the column.

Brake system: Pneumatic, ABS, ASR, + retarder

Doors: 2 pcs of double leaves, electrical

driven.

Cooling system:

Electrical system:

24 v, full CAR System.

Many Options and intercity version available.